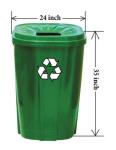

Capacity Height Width

Ship Qty

Color

Options

55 gallons 35 inches 24 inches

50/20/10 per pallet

Blue, Green, Black, Red

Custom Sticker/hotstamp braning and custom colors available