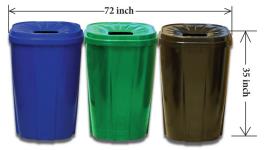

Capacity Height Width

Ship Qty

Color

Options

55 gallons 35 inches 24 inches

50/20/10 per pallet

Blue, Green, Black, Red

Custom Sticker/hotstamp braning and custom colors available