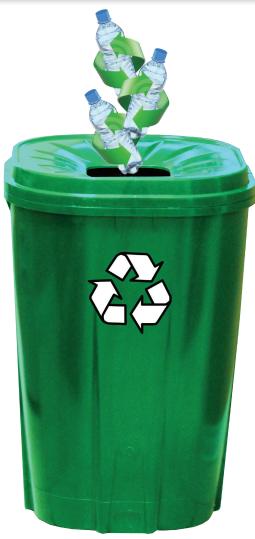

## **Sharing Responsibility**

The Enviro RECYCLER 55 gallon bottles and cans recycling bin is designed for affordability, attractiveness, easy mobility, easy installation, and easy usage. Up to five bins can easily fitt in the back seat of a regular sedan. There will be no need to arrange special transport.

The bin square shape is ideal for attractive flush to wall and corner installations.

The square shape opening accommodates all the bottle and can types.

Manufactured with a maximum of recycled content (varying by color option), the Enviro RECYCLER contains enough virgin resin to ensure optimal product durability and lifespan.